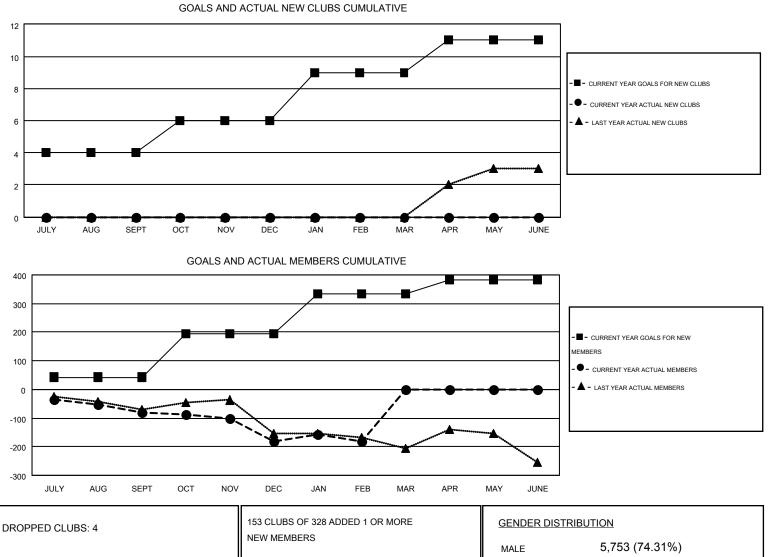

## GMT: DENNIS STEVENSON, JUDY HANKOM

|               |                  | Clubs             |                  |                  | Members<br>RESULTS FOR 2015-2016 |                    |                                        |                    |                  |  |
|---------------|------------------|-------------------|------------------|------------------|----------------------------------|--------------------|----------------------------------------|--------------------|------------------|--|
|               | RESU             | LTS FOR 2015-2016 |                  |                  |                                  |                    |                                        |                    |                  |  |
| QUARTER       | NEW CLUB<br>GOAL | NEW CLUBS         | DROPPED<br>CLUBS | NET<br>GAIN/LOSS | QUARTER                          | NEW MEMBER<br>GOAL | CHARTER AND<br>NEW<br>MEMBERS<br>ADDED | DROPPED<br>MEMBERS | NET<br>GAIN/LOSS |  |
| JULY/AUG/SEPT | 4                | 0                 | 1                | -1               | JULY/AUG/SEPT                    | 43                 | 107                                    | 189                | -82              |  |
| OCT/NOV/DEC   | 2                | 0                 | 3                | -3               | OCT/NOV/DEC                      | 153                | 169                                    | 268                | -99              |  |
| JAN/FEB/MAR   | 3                | 0                 | 0                | 0                | JAN/FEB/MAR                      | 137                | 136                                    | 138                | -2               |  |
| APR/MAY/JUNE  | 2                | 0                 | 0                | 0                | APR/MAY/JUNE                     | 50                 | 0                                      | 0                  | 0                |  |

|                 |     |                       | MALE              | 5,753 (74.31%)        |       |
|-----------------|-----|-----------------------|-------------------|-----------------------|-------|
| DROPPED MEMBERS |     |                       | FEMALE            | 1,989 (25.69%)        |       |
| DECEASED        | 73  | CLICK HERE FOR HEALTH |                   |                       |       |
| CLUB CANCELLED  | 39  | ASSESSMENT DATA       | FAMILY UNIT MEMBE | RS                    | 1,124 |
| OTHER           | 483 |                       | HEAD OF HOUSEHOL  | D                     | 557   |
| TOTAL 595       |     |                       | NON-HEAD OF HOUS  | NON-HEAD OF HOUSEHOLD |       |
| TOTAL           | 595 |                       |                   | -                     |       |